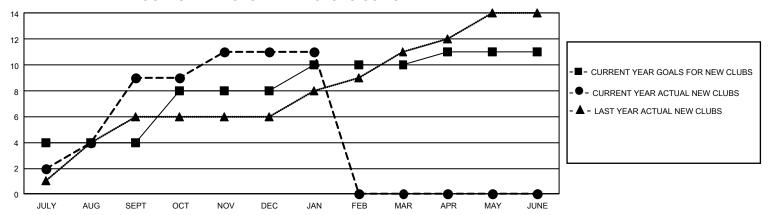

| 12            | 9         | 4             | JULY/AUG/SEPT         | 130                     | 500                     | 219                                          |
| OCT/NOV/DEC           | 12            | 2         | 2             | OCT/NOV/DEC           | 155                     | 201                     | 567                                          |
| JAN/FEB/MAR           | 6             | 0         | 0             | JAN/FEB/MAR           | 95                      | 97                      | 24                                           |
| APR/MAY/JUNE          | 3             | 0         | 0             | APR/MAY/JUNE          | 75                      | 0                       | 0                                            |

## GOALS AND ACTUAL NEW CLUBS CUMULATIVE



## GOALS AND ACTUAL MEMBERS CUMULATIVE



| DROPPED CLUBS: 6 |     | 127 CLUBS OF 315 ADDED 1<br>OR MORE NEW MEMBERS | GENDER DISTRIBUTION                 |                |  |
|------------------|-----|-------------------------------------------------|-------------------------------------|----------------|--|
|                  |     |                                                 | MALE                                | 3,504 (48.51%) |  |
|                  |     |                                                 | FEMALE                              | 3,719 (51.49%) |  |
| DROPPED MEMBERS  |     |                                                 | NON BINARY                          | 0 (0.00%)      |  |
| DECEASED         | 34  |                                                 | PREF