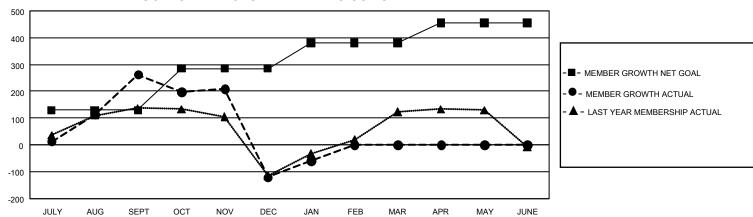

## GOALS AND ACTUAL MEMBERS CUMULATIVE

| DROPPED CLUBS: 6 |     | 127 CLUBS OF 315 ADDED 1<br>OR MORE NEW MEMBERS | GENDER DISTRIBUTION                 |                |  |
|------------------|-----|-------------------------------------------------|-------------------------------------|----------------|--|
|                  |     |                                                 | MALE                                | 3,504 (48.51%) |  |
|                  |     |                                                 | FEMALE                              | 3,719 (51.49%) |  |
| DROPPED MEMBERS  |     |                                                 | NON BINARY                          | 0 (0.00%)      |  |
| DECEASED         | 34  |                                                 | PREFER NOT TO ANSWER                | 0 (0.00%)      |  |
| CLUB CANCELLED   | 4   |                                                 | TOTAL FAMILY UNIT MEMBERS 514       |                |  |
| OTHER            | 772 | CLICK HERE FOR                                  |                                     |                |  |
| TOTAL            | 810 | CUMULATIVE MEMBERSHIP  DATA                     | FAMILY MEMBERS PAYING HALF DUES 278 |                |  |